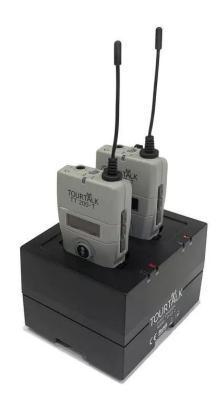

## TT-C2 Desktop Charger

The Tourtalk TT-C2 compact desktop charger simultaneously recharges up to 2 Tourtalk transmitter and receivers.

The dual charger docks recharge Tourtalk portable transmitters and receivers (when used with TT-RB rechargeable batteries). Each dock has a battery status LED to indicate when the battery is fully charged.

## **Specifications**

Charging docks: 2 transmitters/receivers

Variants:

TT-C2 (TT 40/TT 100 version)

TT-C2-2 (TT 200/TT 300 version)

Power supply unit: 12v (supplied)

Charging time: Approx. 9 hours for a 2600 mAh battery (depending on battery status)